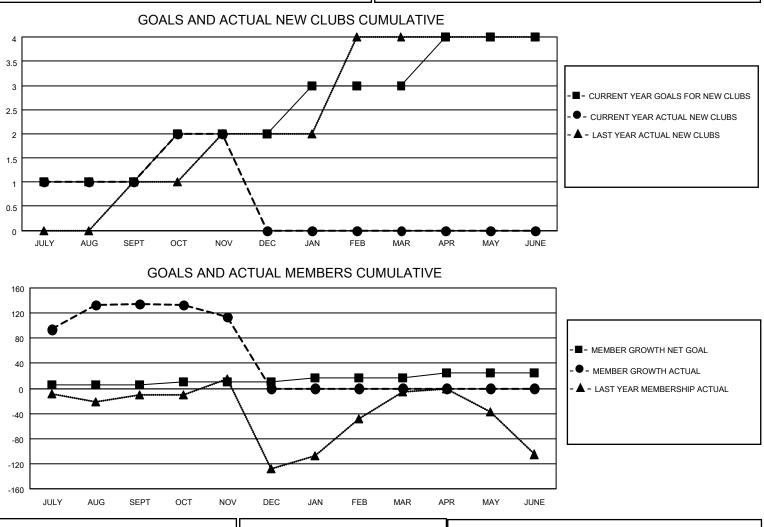

## LOCATION INDIA

District 317 B

Results as of: 11/30/2022

| Clubs                 |               |           |               | Members               |                        |                         |                                                    |
|-----------------------|---------------|-----------|---------------|-----------------------|------------------------|-------------------------|----------------------------------------------------|
| RESULTS FOR 2022-2023 |               |           |               | RESULTS FOR 2022-2023 |                        |                         |                                                    |
| QUARTER               | NEW CLUB GOAL | NEW CLUBS | DROPPED CLUBS | QUARTER MEM           | BER GROWTH NET<br>GOAL | MEMBER GROWTH<br>ACTUAL | DROPPED<br>MEMBERS ACTUAL<br>(including transfers) |
| JULY/AUG/SEPT         | 1             | 1         | 0             | JULY/AUG/SEPT         | 5                      | 182                     | 37                                                 |
| OCT/NOV/DEC           | 1             | 1         | 0             | OCT/NOV/DEC           | 5                      | 118                     | 96                                                 |
| JAN/FEB/MAR           | 1             | 0         | 0             | JAN/FEB/MAR           | 7                      | 0                       | 0                                                  |
| APR/MAY/JUNE          | 1             | 0         | 0             | APR/MAY/JUNE          | 8                      | 0                       | 0                                                  |